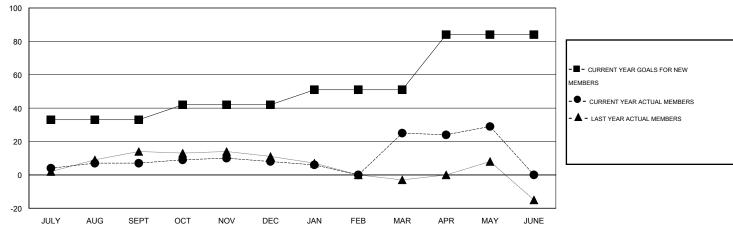

#### GOALS AND ACTUAL MEMBERS CUMULATIVE

| DROPPED CLUBS: 0  DROPPED MEMBERS |          | 19 CLUBS OF 30 ADDED 1 OR MORE NEW MEMBERS | GENDER DISTRIBUTION  MALE 562 (74.83%)  FEMALE 189 (25.17%) |           |  |
|-----------------------------------|----------|--------------------------------------------|-------------------------------------------------------------|-----------|--|
| DECEASED CLUB CANCELLED           | 7<br>0   | CLICK HERE FOR HEALTH ASSESSMENT DATA      | FAMILY UNIT MEMBERS HEAD OF HOUSEHOLD                       | 141<br>69 |  |
| OTHER TOTAL                       | 39<br>46 |                                            | NON-HEAD OF HOUSEHOLD                                       | 72        |  |